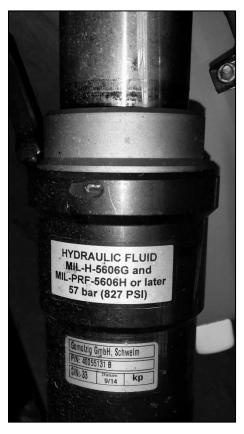

#### 6.1.3. Removal

Remove existing Serial Number Placard and Fluid Pressure Placard (refer to Figure 6.1) from both shock absorbers of the main landing gear.

Figure 6.1: Present Fluid Pressure Placard and Serial Number Placard on shock absorber