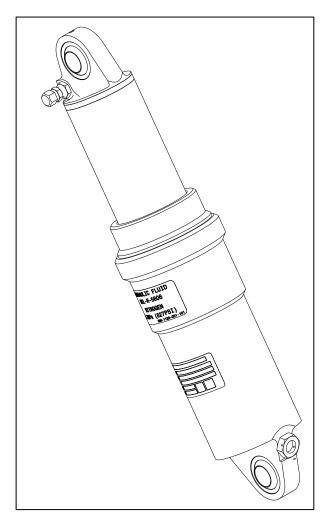

#### 6.1.4. Installation

- Clean and degrease surfaces thoroughly with suitable cleaning solvent.
- Apply new Serial Number Placard and Fluid Pressure Placard (refer to chapter 7 for Part Numbers) in accordance to Figure 6.2.
  - Note that the left and right shock absorbers are not identical but mirrored. Thus, the Part Numbers
     must be taken into account for the replacement of the Serial Number Placards as follows:

| Present Part Number | New Part Number          | Location on Aircraft |
|---------------------|--------------------------|----------------------|
| 40055 <b>1</b> 31 B | 500-3213-008-00 <b>1</b> | LH side              |
| 40055 <b>2</b> 31 B | 500-3213-008-00 <b>2</b> | RH side              |

- o In case of any doubts the side of installation can be identified by the following fact. The nitrogen valve points forward (into flight direction) and is located at the lower inboard position referring to the upper bearing as depicted in Figure 6.2 exemplarily for the left hand shock absorber.
- Cover both placards with transparent foils (POS 3).