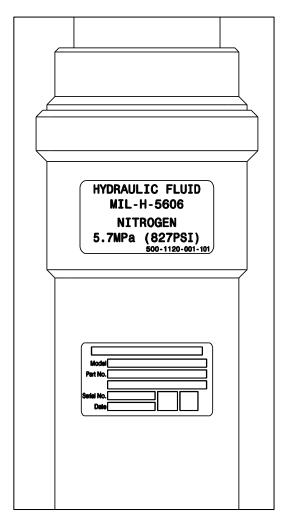

#### 6.1.4. Installation

- Clean and degrease surfaces thoroughly with suitable cleaning solvent.
- Apply new Serial Number Placard and Fluid Pressure Placard (refer to chapter 7 for Part Numbers) in accordance to Figure 6.2.
  - Note that the left and right shock absorbers are not identical but mirrored. Thus, the Part Numbers
     must be taken into account for the replacement of the Serial Number Placards as follows:

- o In case of any doubts the side of installation can be identified by the following fact. The nitrogen valve points forward (into flight direction) and is located at the lower inboard position referring to the upper bearing as depicted in Figure 6.2 exemplarily for the left hand shock absorber.
- Cover both placards with transparent foils (POS 3).

Figure 6.2 New Fluid Pressure Placard and Serial Number Placard on the LH shock absorber

| Rev.:   | -      |
|---------|--------|
| 15. Jul | . 2016 |